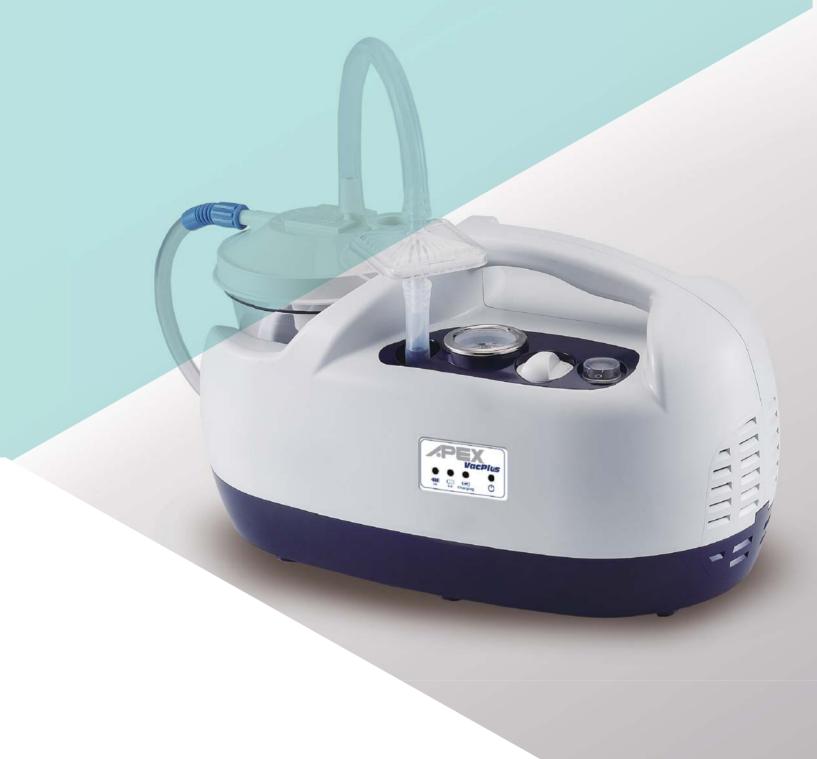

## Vac Plus

#### Portable Suction Unit

The Vac series pump is APEX Medical's most recent generation of portable suction units and has been designed to combine function with aesthetic appeal and meet the needs of today's hygiene and Infecton control requirements. The Vac Pius unit is lightwelght, compact and can be used in either AC or DC mode. This unit is available with a rechargeable battery, remote controller, and car adaptor.

Integrated Canister Holder

Portable design with ergonomic easy-to-carry handle.

Pressure regulator and easy-to-read analogue pressure gauge.

Optional attached remote controller for additional operational convenience.