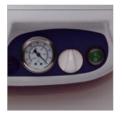

Integrated Canister Holder

Portable design with ergonomic easy-to-carry handle.

Pressure regulator and easy-to-read analogue pressure gauge.

Optional attached remote controller for additional operational convenience.