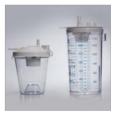

### Features ▼

- Smooth hygienic finish, water resistant, easy to clean and maintain.
- · For home and outdoor use.
- Optional accessories available
   Single-patient use canister available in 800ml or 1800ml.
   Filter and Tubing.

Single-patient use canister available in 800ml or 1800ml.