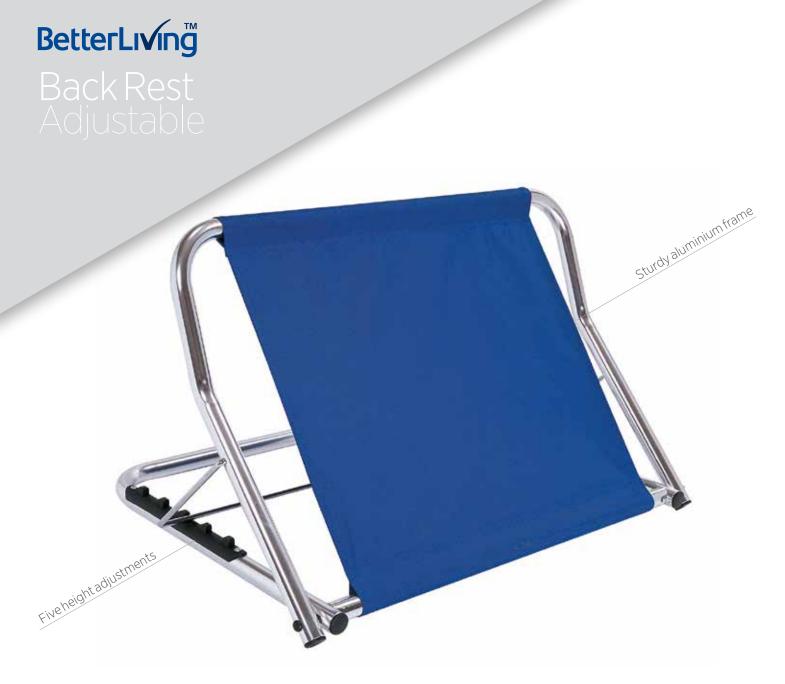

This sturdy, height adjustable back rest is designed to elevate and support the upper body at a range of different angles when seated in bed, allowing patients to comfortably read, eat meals or watch television.

Easily adjusts to five alternative heights, from a low lying angle to an upright sitting position.

Constructed from sturdy yet lightweight 25 mm aluminium frame with flexible mesh back rest for superior comfort,

airflow and support. The back rest is easy to clean and folds flat for convenient storage.

Can also be used with selected chairs for additional support or height adjustments.

| CODE     | BL9160                                    |
|----------|-------------------------------------------|
| WIDTH    | 500 mm                                    |
| HEIGHT   | 570 mm                                    |
| DEPTH    | 390 mm                                    |
| COLOUR   | Blue                                      |
| CAPACITY | 110 kg                                    |
| MATERIAL | Aluminium frame;<br>breathable nylon mesh |
| WARRANTY | 1year                                     |
|          |                                           |