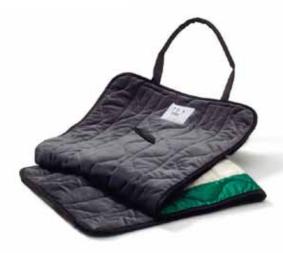

#### Etac OneWayGlide - Long

Etac OneWayGlide Long is a long and open cushion with handles and velour top surface. The length allows for re-positioning to be performed several times in one application. The handles provide a good grip, allowing the caregiver to assist.