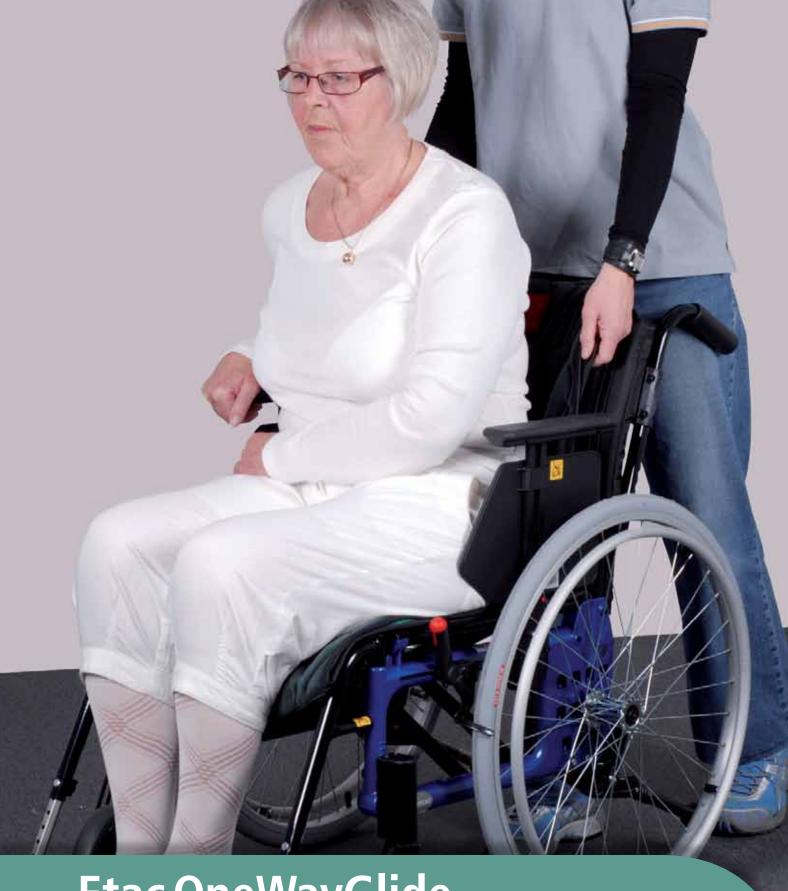

# Etac OneWayGlide

Tools for positioning when sitting.

# Etac OneWayGlide

OneWayGlide is a cushion that allows sliding easily in one direction whilst resisting sliding in the other direction. It is suitable for users that slide forward when sitting. OneWayGlide facilitates independent or assisted positioning back in the chair whilst helping to prevent the user from sliding back forward again.