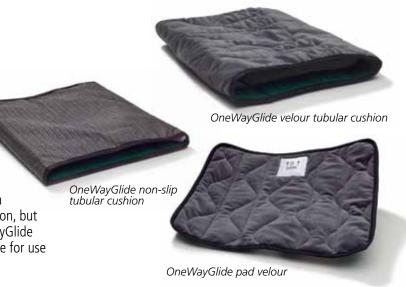

## Etac OneWayGlide - Standard

Available in 3 variants; OneWayGlide nonslip, OneWayGlide velour, OneWayGlide pad. OneWayGlide non-slip is a tubular cushion with a non-slip outer material that grips to any surface. It can be combined with a cotton cover when necessary.

OneWayGlide velour is a tubular cushion with 'velour material. It is more comfortable to sit on, but needs to be used on a textile surface. OneWayGlide pad is a one layer pad with velour top suitable for use directly on a textile surface.