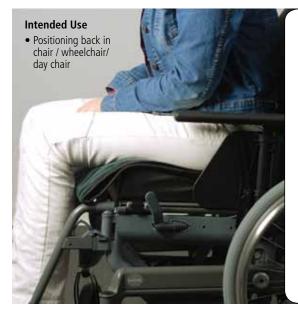

# Etac OneWayGlide

OneWayGlide is a cushion that allows sliding easily in one direction whilst resisting sliding in the other direction. It is suitable for users that slide forward when sitting. OneWayGlide facilitates independent or assisted positioning back in the chair whilst helping to prevent the user from sliding back forward again.