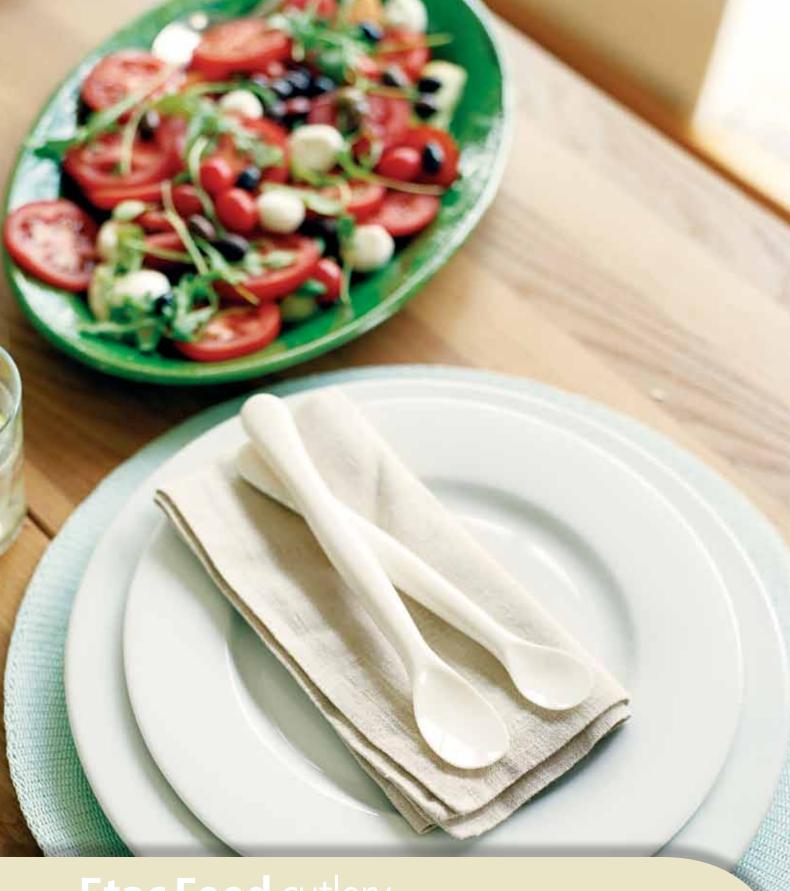

### Feed cutlery

This feeding cutlery is made of plastic with a flat and smooth shape that feels comfortable in the mouth. The shape makes it easy to feed a person that has difficulty opening their mouth.

The top of the handle is designed to provide a functional grip, and the length enables the person being fed to grip the cutlery.

| Dimensions     | Weight           | Order Code                 |                                                      |
|----------------|------------------|----------------------------|------------------------------------------------------|
| 220 mm         | 37 g             | 80403101                   |                                                      |
| 200 mm         | 31 g             | 80403102                   |                                                      |
| 220 mm         | 34 g             | 80403103                   | _                                                    |
| Care           |                  |                            |                                                      |
| Dishwasher-saf | e                |                            |                                                      |
|                | 200 mm<br>220 mm | 200 mm 31 g<br>220 mm 34 g | 200 mm 31 g 80403102<br>220 mm 34 g 80403103<br>Care |

#### Spoons, when children want to eat by themselves

When a child wants to feed themselves this spoon is indispensable.

The handle is slightly curved and oval with a support edge to prevent the hand from sliding down. The spoon is angle adjustable and comfortable in the mouth thanks to its flat shape. The strap is useful for children with poor gripping ability.