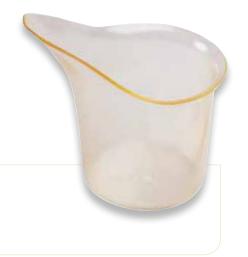

#### Dose mug

The dose mug has been designed to assist with drinking. The spout shape provides good contact with the lips and reduces the need to lean ones head back for secure pouring. This mug is transparent and comes with 50ml 1.7 oz and 100ml 3.4 oz markings.

| Description   | Height      | Weight | Order Code |  |
|---------------|-------------|--------|------------|--|
| Feed Dose Mug | 70 mm       | 40 g   | 80404101   |  |
| Material      | Care        |        |            |  |
| Polycarbonate | Dishwasher- | safe   |            |  |
|               |             |        |            |  |