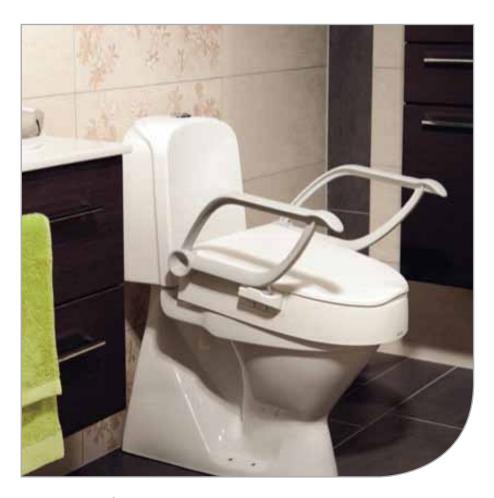

# Etac Cloo toilet seat raiser

Cloo is a height adjustable toilet seat raiser which combines flexibility and simplicity. It has a discreet and soft design to blend in with your bathroom interior.

### **Functional arm supports**

Cloo is available with or without detachable arm supports. The arm supports are foldable but can be fixed in a folded down position if required. Cloo can be used with only one arm support if space around the toilet is limited.

With or without arm supports

Etac Cloo is available with or without arm supports.