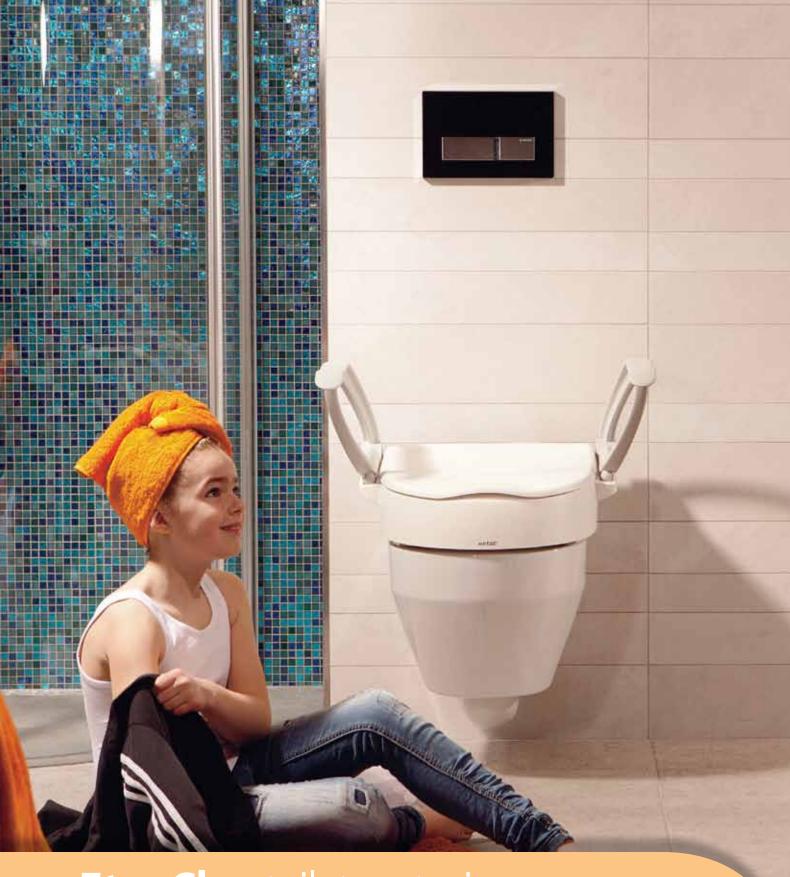

# Etac Cloo toilet seat raiser

Designed to assist users and carers with every day routines.

# Etac Cloo toilet seat raiser

Cloo is a height adjustable toilet seat raiser which combines flexibility and simplicity. It has a discreet and soft design to blend in with your bathroom interior.

## Adjustable angle and height

Cloo can be adjusted in three different heights 6 cm, 10 cm or 14 cm. It can also be set with an anterior tilt which facilitates sitting down and standing up for users with reduced mobility in hip or knee joints.

### **Functional arm supports**

Cloo is available with or without detachable arm supports. The arm supports are foldable but can be fixed in a folded down position if required. Cloo can be used with only one arm support if space around the toilet is limited.