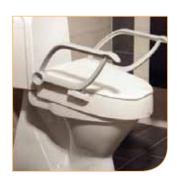

### **Functional arm supports**

Cloo is available with or without detachable arm supports. The arm supports are foldable but can be fixed in a folded down position if required. Cloo can be used with only one arm support if space around the toilet is limited.

With or without arm supports

Etac Cloo is available with or without arm supports.