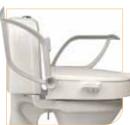

### **Functional arm supports**

Cloo is available with or without detachable arm supports. The arm supports are foldable but can be fixed in a folded down position if required. Cloo can be used with only one arm support if space around the toilet is limited.

With or without arm supports

Etac Cloo is available with or without arm supports.