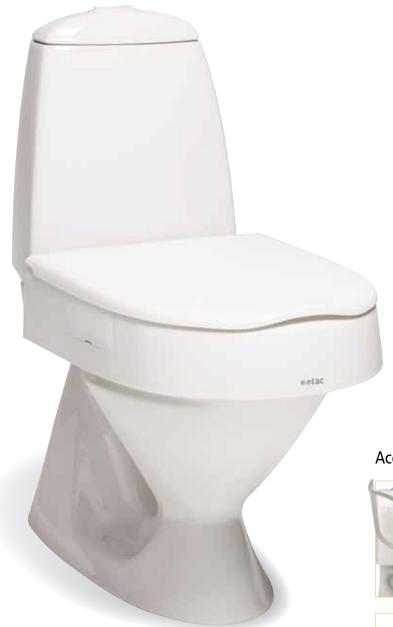

# Etac Cloo toilet seat raiser

Cloo is a height adjustable toilet seat raiser which combines flexibility and simplicity. It has a discreet and soft design to blend in with your bathroom interior.

## Adjustable angle and height

Cloo can be adjusted in three different heights 6 cm, 10 cm or 14 cm. It can also be set with an anterior tilt which facilitates sitting down and standing up for users with reduced mobility in hip or knee joints.