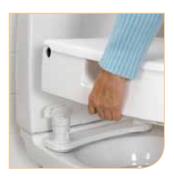

#### Easy to clean and mount

To aid cleaning Cloo has soft plain surfaces and the seat stays folded in the upright position. The seat can also be easily detached should this be preferred. Mounting is quick and tool-less.