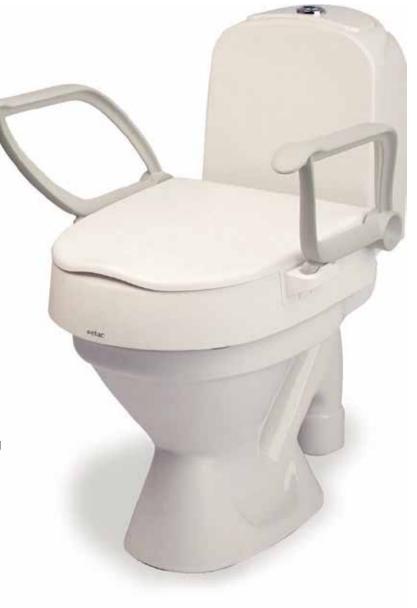

# Etac Cloo toilet seat raiser

Cloo is a height adjustable toilet seat raiser which combines flexibility and simplicity. It has a discreet and soft design to blend in with your bathroom interior.

## Adjustable angle and height

Cloo can be adjusted in three different heights 6 cm, 10 cm or 14 cm. It can also be set with an anterior tilt which facilitates sitting down and standing up for users with reduced mobility in hip or knee joints.

### **Functional arm supports**

Cloo is available with or without detachable arm supports. The arm supports are foldable but can be fixed in a folded down position if required. Cloo can be used with only one arm support if space around the toilet is limited.

#### Interior tilt

Etac Cloo can be set with an anterior tilt which facilitates sitting down and standing up for users with reduced mobility in hip or knee joints.

Easy to clean

The seat can be easily detached for easy cleaning.