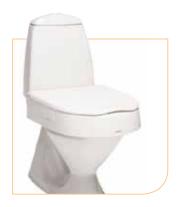

#### Easy to clean and mount

To aid cleaning Cloo has soft plain surfaces and the seat stays folded in the upright position. The seat can also be easily detached should this be preferred. Mounting is quick and tool-less.

With or without arm supports

Etac Cloo is available with or without arm supports.