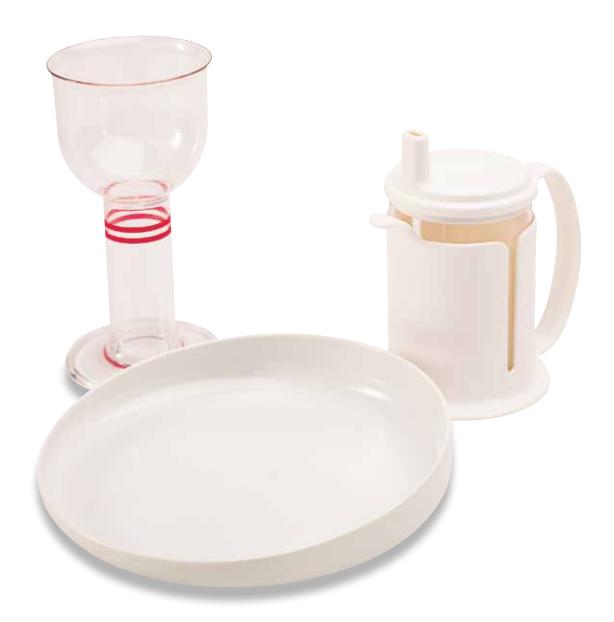

### **Tasty Glass**

The glass has a thick neck and a stable foot to aid drinking.

The lightness of this glass, plus the ability of the bowl to rest against the top of the hand when lifting makes it easy to use.

## **Tasty Plate**

The plate has a raised edge to facilitate picking up food with one hand only. The underside has a rubber strip attached so that the plate is positioned securely. The plate is also suitable in a feeding situation.

### Tasty Beaker

Tasty beaker with its big handle and supporting edge permits various grips. The large base makes the beaker stable and the holder insulates against hot liquid when the beaker is lifted with a two hand grip. The supporting edge substitutes for an additional big handle, also saving space in the kitchen cabinet. A lid with a spout is included.