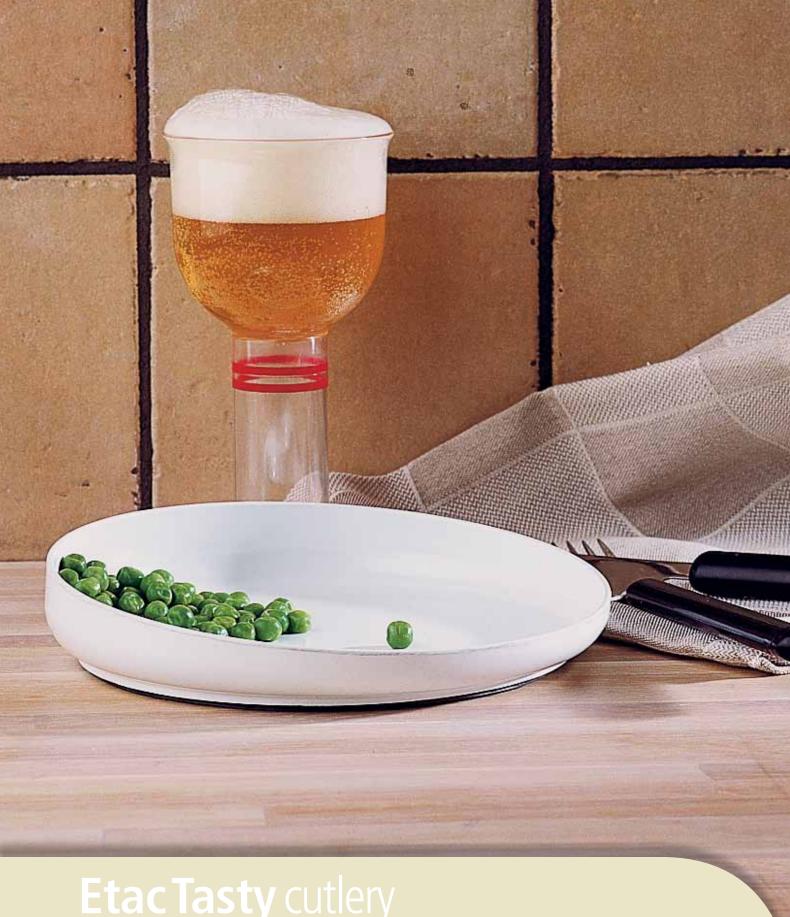

### **Tasty Glass**

The glass has a thick neck and a stable foot to aid drinking.

The lightness of this glass, plus the ability of the bowl to rest against the top of the hand when lifting makes it easy to use.

## **Tasty Plate**

The plate has a raised edge to facilitate picking up food with one hand only. The underside has a rubber strip attached so that the plate is positioned securely. The plate is also suitable in a feeding situation.