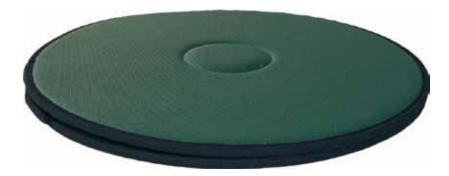

## Swivel cushions for the floor

Etac PediTurn is a swivel cushion that facilitates transfer between sitting positions, such as bed to wheelchair. It is used when the user cannot move their feet during the transfer.