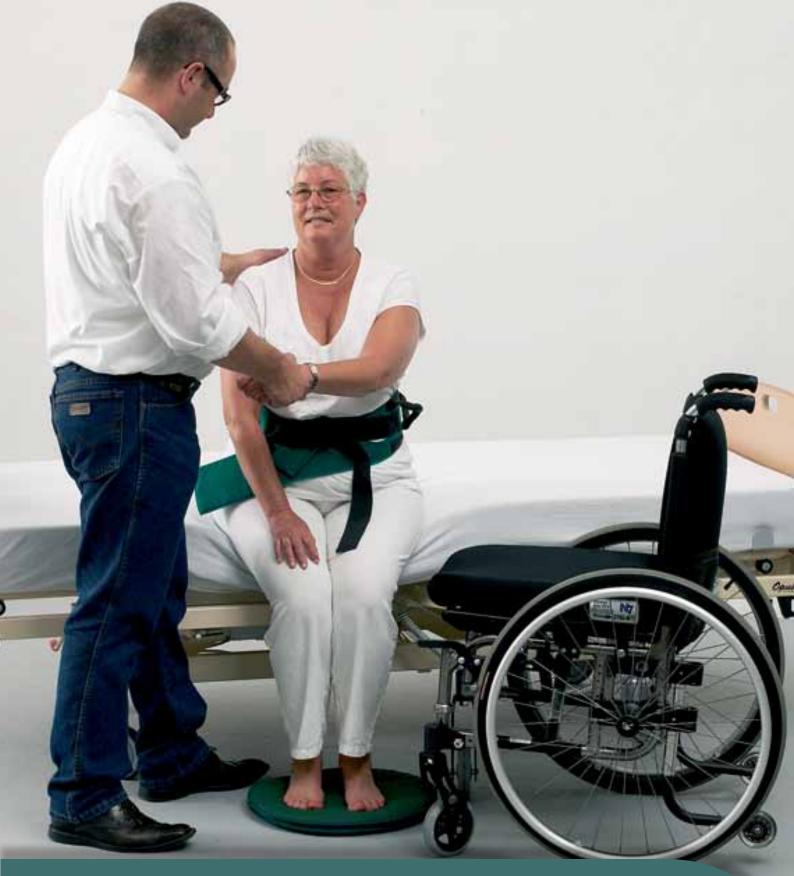

## Swivel cushions for the floor

Etac PediTurn is a swivel cushion that facilitates transfer between sitting positions, such as bed to wheelchair. It is used when the user cannot move their feet during the transfer.

## Intended Use

- Support moving feet during seated transfer
- Transfer between bed and wheelchair
- Transfer between wheelchair, chair, shower chair, toilet, commode
- Transfer in and out of a car

**Creating Possibilities** 