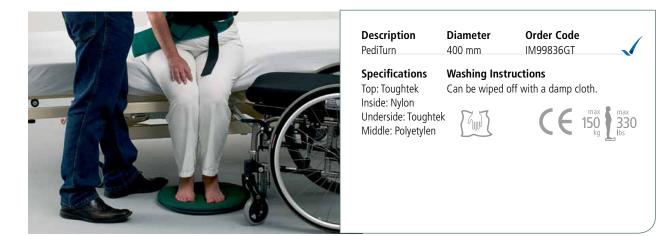

## Swivel cushions for the floor

Etac PediTurn is a swivel cushion that facilitates transfer between sitting positions, such as bed to wheelchair. It is used when the user cannot move their feet during the transfer.

## Intended Use

- Support moving feet during seated transfer
- Transfer between bed and wheelchair
- Transfer between wheelchair, chair, shower chair, toilet, commode
- Transfer in and out of a car

**Creating Possibilities** 