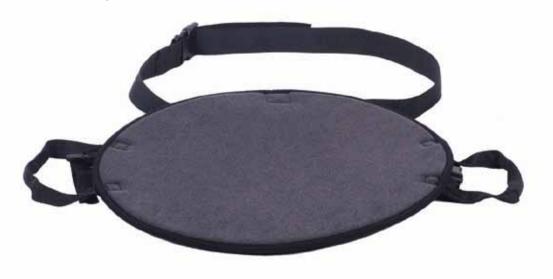

## EasyTurn soft swivel cushion

Etac EasyTurn is a soft swivel cushion that makes it easier for the user to get in and out of a car or bed. EasyTurn is portable and easy to use. It can be used in workplaces where the user often gets in and out of the car.

#### Intended Use

- In and out of a car
- In and out of bed

| Description | Diameter            | ltem no. |  |
|-------------|---------------------|----------|--|
| EasyTurn    | <b>Ø40 cm</b> 15.7" | IM999405 |  |
| EasyTurn    | Ø45 cm 17.7"        | IM990454 |  |
| EasyTurn    | Ø50 cm 19.7"        | IM999505 |  |