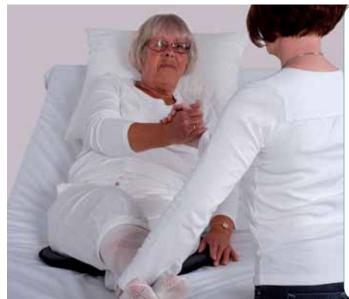

### AutoTurn soft swivel cushion

The Etac AutoTurn facilitates getting in and out of a car. The low friction allows the user to slide and turn into the desired position in the car seat. This minimizes strain and twisting of feet, knees, hip and back. Auto-Turn is fixed around the car seat with a belt and buckle. Handles at the sides can be used to assist the user into place, and small straps at the side can be attached around the seat belt, firstly as a location aid and then secondly as additional security.

#### Intended Use

- In and out of a car
- In and out of bed