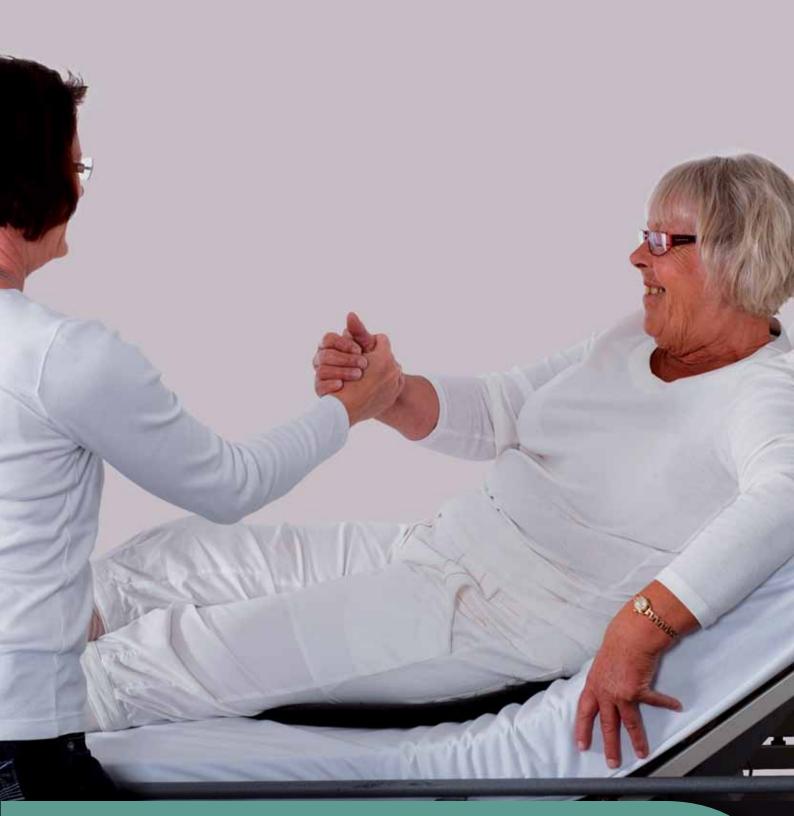

# **Etac Swivel Cushions**

Tools for positioning when sitting.

### AutoTurn soft swivel cushion

The Etac AutoTurn facilitates getting in and out of a car. The low friction allows the user to slide and turn into the desired position in the car seat. This minimizes strain and twisting of feet, knees, hip and back. Auto-Turn is fixed around the car seat with a belt and buckle. Handles at the sides can be used to assist the user into place, and small straps at the side can be attached around the seat belt, firstly as a location aid and then secondly as additional security.

#### Intended Use

- In and out of a car
- In and out of bed