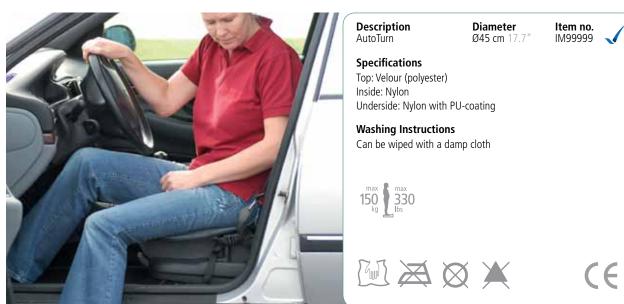

### AutoTurn soft swivel cushion

The Etac AutoTurn facilitates getting in and out of a car. The low friction allows the user to slide and turn into the desired position in the car seat. This minimizes strain and twisting of feet, knees, hip and back. Auto-Turn is fixed around the car seat with a belt and buckle. Handles at the sides can be used to assist the user into place, and small straps at the side can be attached around the seat belt, firstly as a location aid and then secondly as additional security.

### Specifications

Top: Velour (polyester) Inside: Nylon Backside: Nylon with polyurethan coating Middle: Polyetylen

### Washing Instructions

Can be wiped with a damp cloth

 $\bowtie \boxtimes \boxtimes \boxtimes \boxtimes$ 

**Creating Possibilities** 

"Everyone should be able to live a free and independent life and pursue their dreams regardless of any physical circumstances."