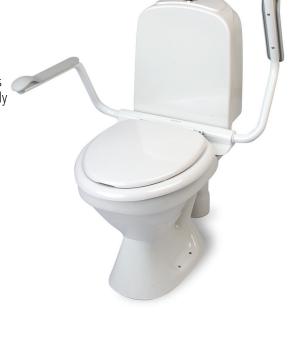

## Etac Supporter toilet arm supports

Stable and functional toilet arm supports which are mounted directly on the toilet.

## A functional arm support

Supporter is a comfortable and stable arm support. The arm supports are foldable and have comfortable rounded grips for the hands. With its ergonomic design, Supporter blends naturally into the bathroom. The surfaces are smooth and easy to clean.

### Easy and flexible mounting

Supporter is simple to mount directly on the toilet, without the need for any tools. It fits both floor and wall mounted toilets. If space around the toilet is limited either arm support can easily be detached.