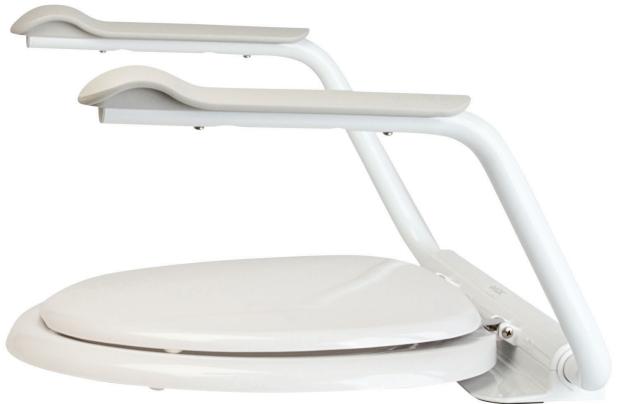

#### **Dimensions**

External width: 60 cm  $23\frac{1}{2}$ " Width between arm supports: 49 cm  $19\frac{1}{4}$ " Arm supports height above top of porcelain: 25 cm  $9\frac{3}{4}$  Arm supports length: 41.5 cm  $16\frac{1}{4}$ "

#### Materia

Frame and arm supports: powder coated tubular steel Arm supports cover: polypropylene Lid and seat: melamine Mountings: aluminium

85°c 85°F

150 max 330 lbs

(6

Clean the product with a solvent-free cleaning agent (pH level 6–9), or with a 70% disinfectant solution. Can be decontaminated at max.  $85^{\circ}\text{C}$  /  $185^{\circ}\text{F}$  if so required.