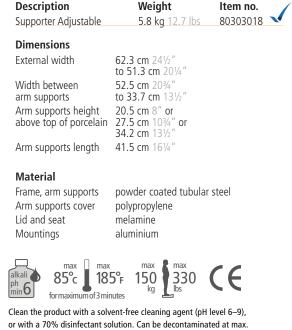

#### Accessories

See our wide range of accessories on page 33 (Etac Supporter Adjustable toilet arm supports)

DescriptionWeightItem no.Supporter5 kg 11 lbs80303112

#### **Dimensions**

External width: 60 cm  $23\frac{1}{2}$ " Width between arm supports: 49 cm  $19\frac{1}{4}$ " Arm supports height above top of porcelain: 25 cm  $9\frac{3}{4}$  Arm supports length: 41.5 cm  $16\frac{1}{4}$ "

#### Materia

Frame and arm supports: powder coated tubular steel Arm supports cover: polypropylene Lid and seat: melamine Mountings: aluminium

85°c 85°F

150 max 330 lbs

(6

Clean the product with a solvent-free cleaning agent (pH level 6–9), or with a 70% disinfectant solution. Can be decontaminated at max.  $85^{\circ}\text{C}$  /  $185^{\circ}\text{F}$  if so required.