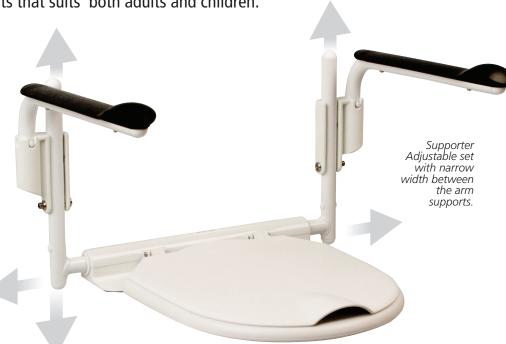

# Etac Supporter Adjustable toilet arm supports

Adjustable arm supports that suits both adults and children.

## Flexible height and width

The arm supports can be set in three different heights and two different widths. This make them suitable for both children and adults. The arm supports can be detached, swung sideways and adjusted in height.