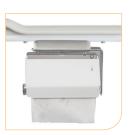

## Accessories

Description Item no. Toilet paper 83030001 Compl. fitted to the arm supports.

| Description        | Item no. |
|--------------------|----------|
| Crossbar<br>605 mm | 80303034 |

| Description                  | Item no. |
|------------------------------|----------|
| Attachment for signal device | 80303027 |