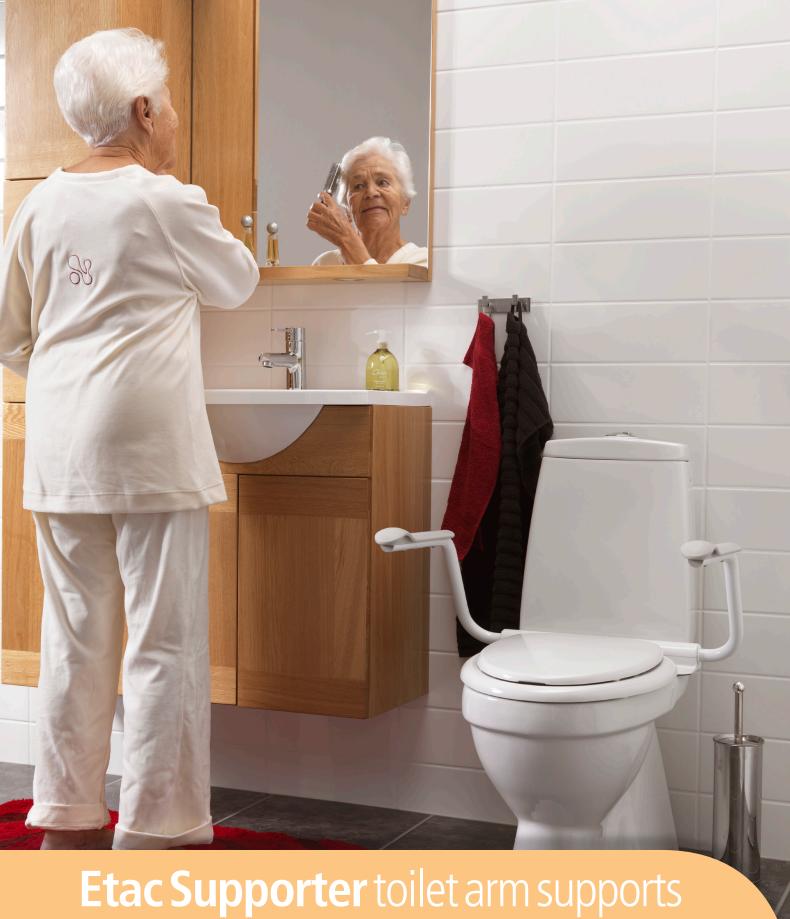

## Etac Supporter toilet arm supports

Stable and functional toilet arm supports which are mounted directly on the toilet.

## A functional arm support

Supporter is a comfortable and stable arm support. The arm supports are foldable and have comfortable rounded grips for the hands. With its ergonomic design, Supporter blends naturally into the bathroom. The surfaces are smooth and easy to clean.

### Easy and flexible mounting

Supporter is simple to mount directly on the toilet, without the need for any tools. It fits both floor and wall mounted toilets. If space around the toilet is limited either arm support can easily be detached.