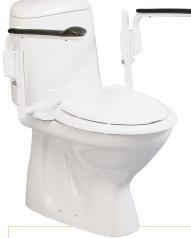

## Etac Supporter toilet arm supports

Stable and functional toilet arm supports which are mounted directly on the toilet.

## A functional arm support

Supporter is a comfortable and stable arm support. The arm supports are foldable and have comfortable rounded grips for the hands. With its ergonomic design, Supporter blends naturally into the bathroom. The surfaces are smooth and easy to clean.

### Easy and flexible mounting

Supporter is simple to mount directly on the toilet, without the need for any tools. It fits both floor and wall mounted toilets. If space around the toilet is limited either arm support can easily be detached.