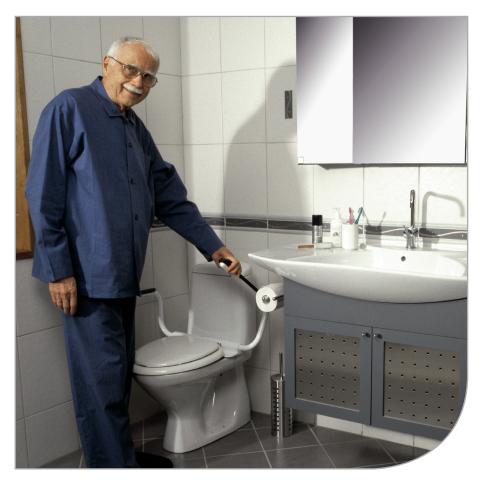

## A functional arm support

Supporter is a comfortable and stable arm support. The arm supports are foldable and have comfortable rounded grips for the hands. With its ergonomic design, Supporter blends naturally into the bathroom. The surfaces are smooth and easy to clean.

### Easy and flexible mounting

Supporter is simple to mount directly on the toilet, without the need for any tools. It fits both floor and wall mounted toilets. If space around the toilet is limited either arm support can easily be detached.