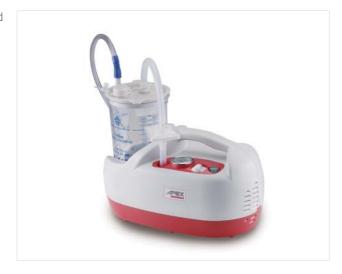

## Vac Maxi

### Portable Suction Unit

The Vac series pump is APEX Medical's most recent generation of portable suction units and has been designed to combine function with aesthetic appeal and meet the needs of today's hygiene and infection control requirements. The Vac Maxi suction unit is a powerful, fast and effective aspirator which is ideal for use in high vacuum, high flow applications.

## Features V

- Smooth hygienic finish, water resistant, easy to clean and maintain.
- 46 LPM powerful suction on demand.
- Optional accessories available
  Single-patient use canister available in 800ml or 1800ml.
  Filter and Tubing.

Integrated Canister Holder.

Portable design with ergonomic easy-to-carry handle.

Pressure regulator and easy-to-read analogue pressure gauge.

Detachable power cord allows you to quickly change to another cord to match local electrical outlet requirement.