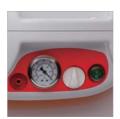

Integrated Canister Holder.

Portable design with ergonomic easy-to-carry handle.

Pressure regulator and easy-to-read analogue pressure gauge.

Detachable power cord allows you to quickly change to another cord to match local electrical outlet requirement.