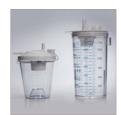

## Features V

- Smooth hygienic finish, water resistant, easy to clean and maintain.
- 46 LPM powerful suction on demand.
- Optional accessories available
  Single-patient use canister available in 800ml or 1800ml.
  Filter and Tubing.

Single-patient use canister available in 800ml or 1800ml.