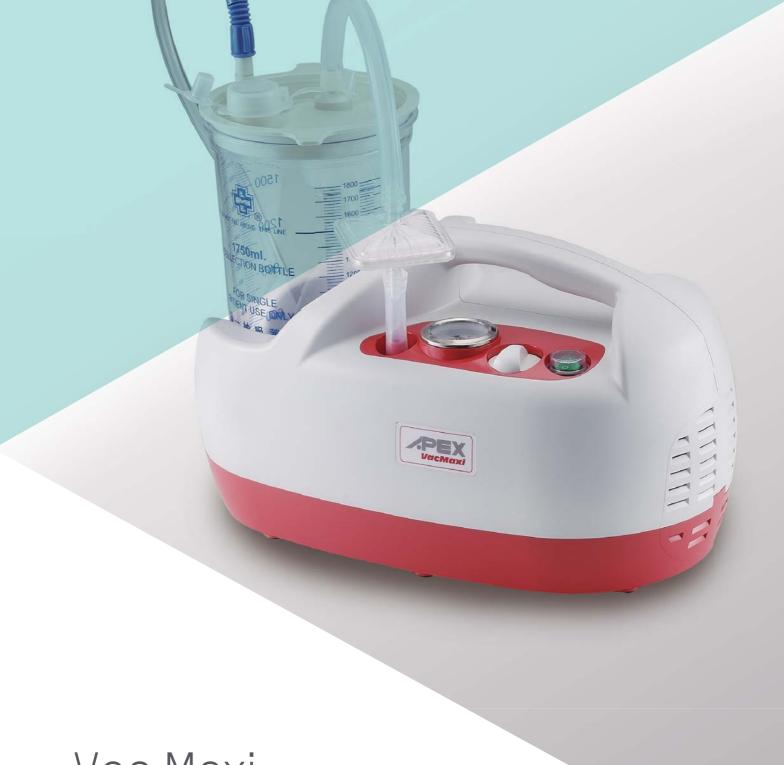

## Vac Maxi

### Portable Suction Unit

The Vac series pump is APEX Medical's most recent generation of portable suction units and has been designed to combine function with aesthetic appeal and meet the needs of today's hygiene and infection control requirements. The Vac Maxi suction unit is a powerful, fast and effective aspirator which is ideal for use in high vacuum, high flow applications.

## Features V

- Smooth hygienic finish, water resistant, easy to clean and maintain.
- 46 LPM powerful suction on demand.
- Optional accessories available
  Single-patient use canister available in 800ml or 1800ml.
  Filter and Tubing.

Integrated Canister Holder.

Portable design with ergonomic easy-to-carry handle.

Pressure regulator and easy-to-read analogue pressure gauge.

Detachable power cord allows you to quickly change to another cord to match local electrical outlet requirement.